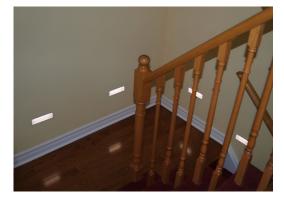

## Stairs and Hallway Lighting

**Practical** and **affordable** LED lighting designed for stairs and hallways. Every system can accommodates an unlimited number of **motion sensors** and can function independently to **increase safety** and provide a visually appealing illumination at floor level in any space.

#### **Key Features**

- Uniform light distribution with no discomfort glare
- Dimmable (ELV)
- Fully controlled by motion sensors to avoid the unnecessary consumption of energy in the absence of human presence; can also be installed on a switch or timer switch
- Excellent heat dissipation extends life to ~50,000 hours
- Available in multiple finishes and trims
- Light source available in multiple correlated color temperatures
- All system components carry certification markings for the North American market
- Designed for indoor applications only
- Suitable for residential, office or hospitality industry settings
- Professional installation recommended