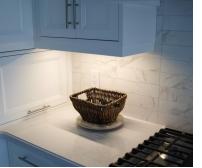

## **Under-Cabinet Lighting**

#### **Key Features**

- Light Source: dimmable LED Strip
- Touchless dimmable controlled by motion sensor
- Surface installed, suitable for dry indoor locations only
- Plug-and-play for easy installation
- Uniform light distribution with no dark spots