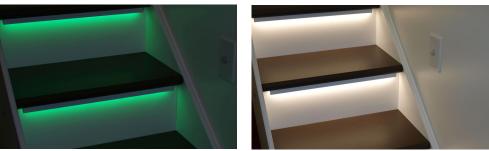

## **Under-Cabinet Lighting**

#### **Key Features**

- Light Source: dimmable LED Strip
- Touchless dimmable controlled by motion sensor
- Surface installed, suitable for dry indoor locations only
- Plug-and-play for easy installation
- Uniform light distribution with no dark spots