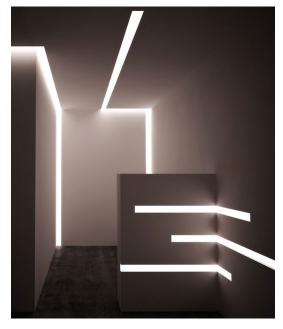

### **Cove Lighting**

Solid state connections eliminate the risk of

Designed to meet North American woodworking

Light source available in 3000K (warm white),

4000K (cool white), 6000K (daylight)

oxidation over time

standards

Modular plug-and-play LED Cove Lighting Systems designed for any in-door space where indirect lighting is desired. No dark spots guaranteed. Suitable for surface installation or crown molding installation.

### **Key Features**

- Light Source: dimmable LED Strip
- Suitable for surface installation or crown molding installation
- Modular plug-and-play system designed to significantly reduce installation time spent by contractors on site
- Light source available in 3000K (warm white) or 4000K (cool white)
- Solid state connections eliminate the risk of oxidation over time
- Professional installation recommended