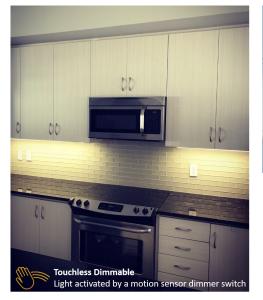

## **Under-Cabinet Lighting**

#### **Key Features**

- Light Source: dimmable LED Strip
- Touchless dimmable controlled by motion sensor
- Surface installed, suitable for dry indoor locations only
- Plug-and-play for easy installation
- Uniform light distribution with no dark spots