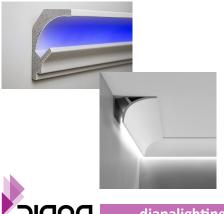

### **Cove Lighting**

Solid state connections eliminate the risk of

Designed to meet North American woodworking

Light source available in 3000K (warm white),

4000K (cool white), 6000K (daylight)

oxidation over time

standards

Modular plug-and-play LED Cove Lighting Systems designed for any in-door space where indirect lighting is desired. No dark spots guaranteed. Suitable for surface installation or crown molding installation.

### **Key Features**

- Light Source: dimmable LED Strip
- Suitable for surface installation or crown molding installation
- Modular plug-and-play system designed to significantly reduce installation time spent by contractors on site
- Light source available in 3000K (warm white) or 4000K (cool white)
- Solid state connections eliminate the risk of oxidation over time
- Professional installation recommended