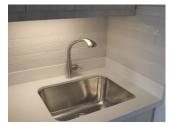

# Linear Lighting

**Modern, cutting-edge, sleek**. Imagination is the limit. Custom manufactured to your exact measurements and specifications. **Perfect light distribution**. Crafted from fine and durable materials utilizing latest technology and our 3D printing capabilities.

### **Key Features**

- Custom built at any length and angle desired
- Light Source: dimmable LED Strip
- Uniform light distribution with no dark spots
- Light source available in 3000K (warm white), 4000K (cool white), 6000K (daylight)
- RGB (full colour spectrum) light option available
- Available in a wide range of designs and finishes
- Solid state connections eliminate the risk of oxidation over time
- Excellent heat dispersion extends life to ~50,000 hours
- Designed to meet North American woodworking standards
- All system components carry certification markings for the North American market