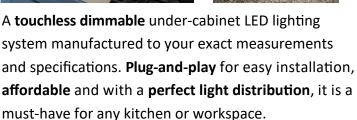

## **Under-Cabinet Lighting**

#### **Key Features**

- Light Source: dimmable LED Strip
- Touchless dimmable controlled by motion sensor
- Surface installed, suitable for dry indoor locations only
- Plug-and-play for easy installation
- Uniform light distribution with no dark spots