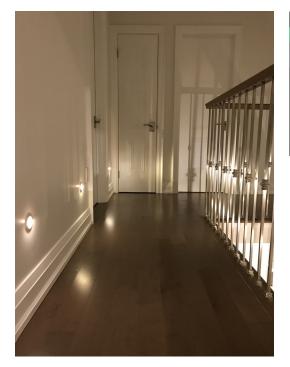

## Stairs and Hallway Lighting

**Practical** and **affordable** LED lighting designed for stairs and hallways. Every system can accommodates an unlimited number of **motion sensors** and can function independently to **increase safety** and provide a visually appealing illumination at floor level in any space.

#### **Key Features**

- Uniform light distribution with no discomfort glare
- Dimmable (ELV)
- Fully controlled by motion sensors to avoid the unnecessary consumption of energy in the absence of human presence; can also be installed on a switch or timer switch
- Excellent heat dissipation extends life to ~50,000 hours
- Available in multiple finishes and trims
- Light source available in multiple correlated color temperatures
- All system components carry certification markings for the North American market
- Designed for indoor applications only
- Suitable for residential, office or hospitality industry settings
- Professional installation recommended