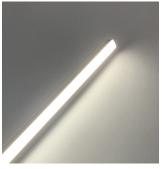

### **Cove Lighting**

Solid state connections eliminate the risk of

Designed to meet North American woodworking

Light source available in 3000K (warm white),

4000K (cool white), 6000K (daylight)

oxidation over time

standards

Modular plug-and-play LED Cove Lighting Systems designed for any in-door space where indirect lighting is desired. No dark spots guaranteed. Suitable for surface installation or crown molding installation.

### **Key Features**

- Light Source: dimmable LED Strip
- Suitable for surface installation or crown molding installation
- Modular plug-and-play system designed to significantly reduce installation time spent by contractors on site
- Light source available in 3000K (warm white) or 4000K (cool white)
- Solid state connections eliminate the risk of oxidation over time
- Professional installation recommended