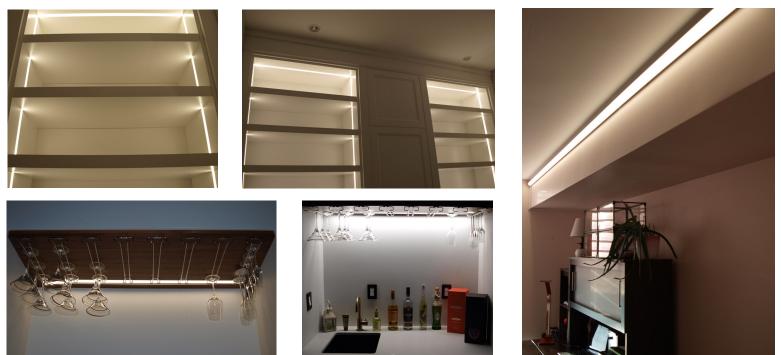

# Linear Lighting

**Modern, cutting-edge, sleek**. Imagination is the limit. Custom manufactured to your exact measurements and specifications. **Perfect light distribution**. Crafted from fine and durable materials utilizing latest technology and our 3D printing capabilities.

### **Key Features**

- Custom built at any length and angle desired
- Light Source: dimmable LED Strip
- Uniform light distribution with no dark spots
- Light source available in 3000K (warm white), 4000K (cool white), 6000K (daylight)
- RGB (full colour spectrum) light option available
- Available in a wide range of designs and finishes
- Solid state connections eliminate the risk of oxidation over time
- Excellent heat dispersion extends life to ~50,000 hours
- Designed to meet North American woodworking standards
- All system components carry certification markings for the North American market

## **Under-Cabinet Lighting**

#### **Key Features**

- Light Source: dimmable LED Strip
- Touchless dimmable controlled by motion sensor
- Surface installed, suitable for dry indoor locations only
- Plug-and-play for easy installation
- Uniform light distribution with no dark spots