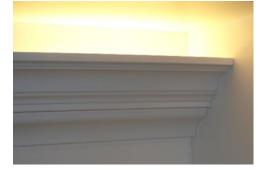

### **Cove Lighting**

Solid state connections eliminate the risk of

Designed to meet North American woodworking

Light source available in 3000K (warm white),

4000K (cool white), 6000K (daylight)

oxidation over time

standards

Modular plug-and-play LED Cove Lighting Systems designed for any in-door space where indirect lighting is desired. No dark spots guaranteed. Suitable for surface installation or crown molding installation.

### **Key Features**

- Light Source: dimmable LED Strip
- Suitable for surface installation or crown molding installation
- Modular plug-and-play system designed to significantly reduce installation time spent by contractors on site
- Light source available in 3000K (warm white) or 4000K (cool white)
- Solid state connections eliminate the risk of oxidation over time
- Professional installation recommended