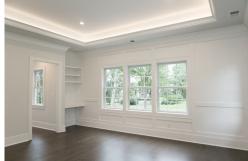

standards

Modular plug-and-play LED Cove Lighting Systems designed for any in-door space where indirect lighting is desired. No dark spots guaranteed. Suitable for surface installation or crown molding installation.

### **Key Features**

- Light Source: dimmable LED Strip
- Suitable for surface installation or crown molding installation
- Modular plug-and-play system designed to significantly reduce installation time spent by contractors on site
- Light source available in 3000K (warm white) or 4000K (cool white)
- Solid state connections eliminate the risk of oxidation over time
- Professional installation recommended