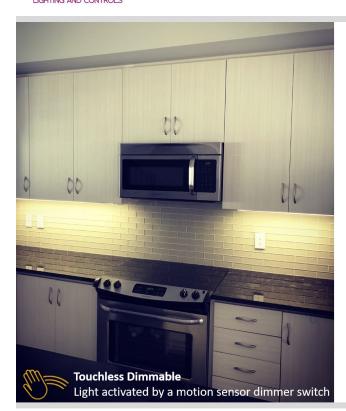

## **Under-Cabinet LED Lighting System**

## **Features:**

- Touchless dimmable controlled by motion sensor
- Surface installed
- Plug-and-play for easy installation
- Uniform light distribution with no dark spots
- Built with solid state connections to eliminate the risk of oxidation over time and extend the life of the product
- Designed to meet North American woodworking standards
- Made of ALCOA 6063-T5 aluminum that increases heat dissipation
- Suitable for dry indoor locations only
- CCT: 3000K (Warm White), 4000K (Natural White) or 6000K (Daylight)
- Working Voltage 24Vdc.
- Power 7.2W / ft