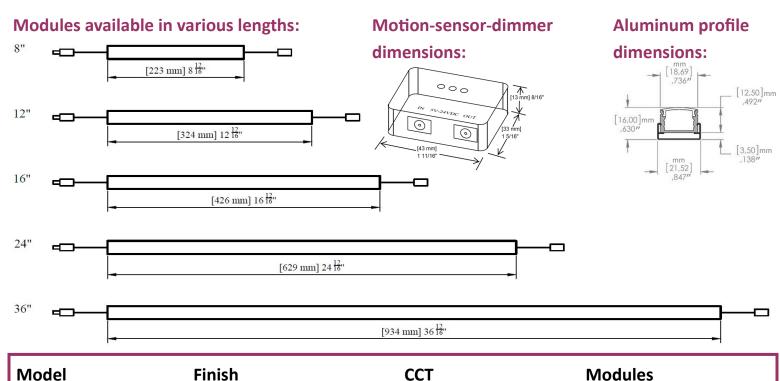

## **Under-Cabinet LED Lighting System**

## **Features:**

- Touchless dimmable controlled by motion sensor
- Surface installed
- Plug-and-play for easy installation
- Uniform light distribution with no dark spots
- Built with solid state connections to eliminate the risk of oxidation over time and extend the life of the product
- Designed to meet North American woodworking standards
- Made of ALCOA 6063-T5 aluminum that increases heat dissipation
- Suitable for dry indoor locations only
- CCT: 3000K (Warm White), 4000K (Natural White) or 6000K (Daylight)
- Working Voltage 24Vdc.
- Power 7.2W / ft