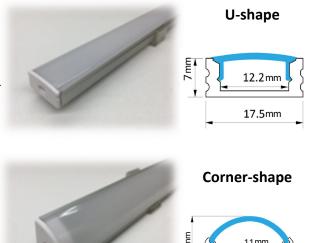

Two types of aluminum profiles to choose from

| Model                                                                 | Profile type | ССТ   | Power consumption | Dimming option |
|-----------------------------------------------------------------------|--------------|-------|-------------------|----------------|
| DCLM                                                                  | U-shape      | 2700K | 2.2 W/ft          | Dimmable       |
|                                                                       | Corner-shape | 3000K | 4.5 W/ft          | Non-dimmable   |
|                                                                       |              | 4000K |                   |                |
|                                                                       |              | 5000K |                   |                |
|                                                                       |              | 6000K |                   |                |
| Please indicate the lengths of each straight run in the fields below: |              |       |                   |                |
|                                                                       |              |       |                   |                |