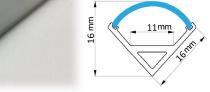

Two types of aluminum profiles to choose from

| Model                                                                 | Profile type | ССТ   | Power consumption | Dimming option |
|-----------------------------------------------------------------------|--------------|-------|-------------------|----------------|
| DCLM                                                                  | U-shape      | 2700K | 2.2 W/ft          | Dimmable       |
|                                                                       | Corner-shape | 3000K | 4.5 W/ft          | Non-dimmable   |
|                                                                       |              | 4000K |                   |                |
|                                                                       |              | 5000K |                   |                |
|                                                                       |              | 6000K |                   |                |
| Please indicate the lengths of each straight run in the fields below: |              |       |                   |                |
|                                                                       |              |       |                   |                |