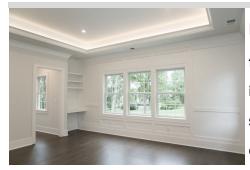

**Description:** A modular plug-and-play LED Cove Lighting System designed for any indoor space where indirect ambient lighting is desired. Surfaceinstalled and built with solid state connections for increased durability, the system is guaranteed to offer no dark spots. Manufactured in Canada to your exact measurements and specifications.

## Each cove lighting system is comprised of multiple modules that are available in different lengths:

## Installation suggestions:

**Note:** All specification sheets are subject to change without notice. Please fill out the bottom section of the previous page and return to us by email for a free quote.