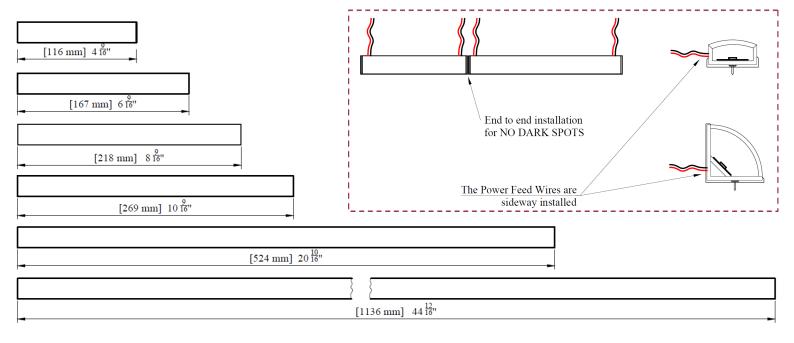

**Description:** A modular plug-and-play LED Cove Lighting System designed for any indoor space where indirect ambient lighting is desired. Surfaceinstalled and built with solid state connections for increased durability, the system is guaranteed to offer no dark spots. Manufactured in Canada to your exact measurements and specifications.