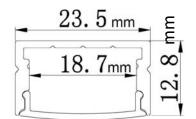

#### **DCLM-U**

Description: A modular plug-and-play LED Cove Lighting System designed for any indoor space where indirect ambient lighting is desired. Surface-installed and built with solid state connections for increased durability, the system is guaranteed to offer no dark spots. Manufactured in Canada to your exact measurements and specifications.

#### **Features:**

- ◆ Light Source: monochromatic LED Strip
- Modular plug-and-play system designed to significantly reduce installation time spent by contractors on site
- Solid state connections eliminate the risk of oxidation over time
- ◆ Suitable for **surface installation** for applications like cove lighting or for any indirect lighting applications
- ◆ Five **correlated color temperature options** for the light source
- ◆ All system components carry **certification markings** for the North American market