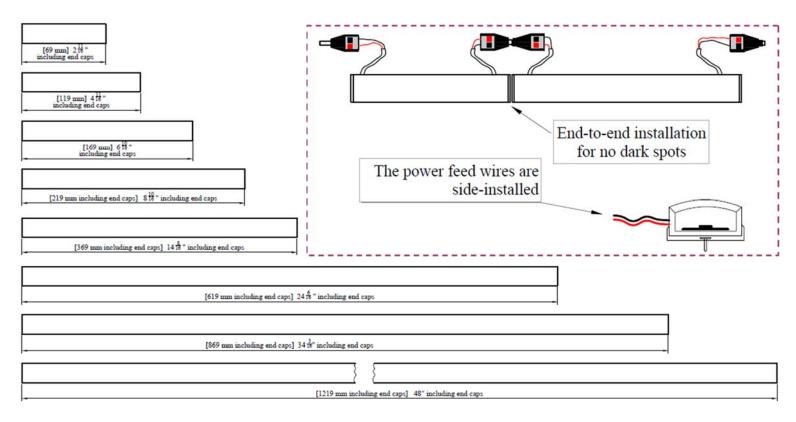

## Each cove lighting system is comprised of multiple modules that are available in different lengths:

## **Installation suggestions:**

**Note:** All specification sheets are subject to change without notice. Please fill out the bottom section of the previous page and return to us by email for a free quote.