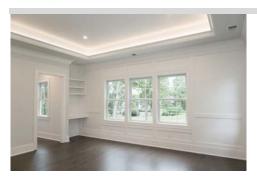

#### **DCLM-U**

Description: A modular plug-and-play LED Cove Lighting System designed for any indoor space where indirect ambient lighting is desired. Surface-installed and built with solid state connections for increased durability, the system is guaranteed to offer no dark spots. Manufactured in Canada to your exact measurements and specifications.

#### **Features:**

- ◆ Light Source: monochromatic LED Strip
- Modular plug-and-play system designed to significantly reduce installation time spent by contractors on site
- Solid state connections eliminate the risk of oxidation over time
- ◆ Suitable for **surface installation** for applications like cove lighting or for any indirect lighting applications
- ◆ Five **correlated color temperature options** for the light source
- ◆ All system components carry **certification markings** for the North American market