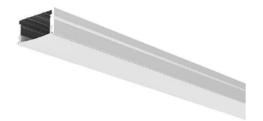

#### **DCLM-U**

Description: A modular plug-and-play LED Cove Lighting System designed for any indoor space where indirect ambient lighting is desired. Surface-installed and built with solid state connections for increased durability, the system is guaranteed to offer no dark spots. Manufactured in Canada to your exact measurements and specifications.

#### **Features:**

- ◆ Light Source: monochromatic LED Strip
- Modular plug-and-play system designed to significantly reduce installation time spent by contractors on site
- Solid state connections eliminate the risk of oxidation over time
- ◆ Suitable for **surface installation** for applications like cove lighting or for any indirect lighting applications
- ◆ Five **correlated color temperature options** for the light source
- ◆ All system components carry **certification markings** for the North American market