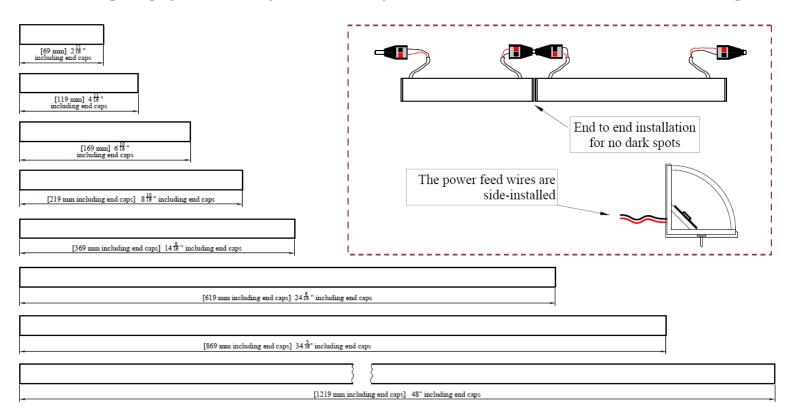

### Each cove lighting system is comprised of multiple modules that are available in different lengths:

### **Installation suggestions:**

**Note:** All specification sheets are subject to change without notice. Please fill out the bottom section of the previous page and return to us by email for a free quote.