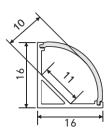

DIMENSIONS (in MM)

| Model                                                                 | Correlated Colour Temperature (CCT) |       |       | Power consumption | Dimming option |
|-----------------------------------------------------------------------|-------------------------------------|-------|-------|-------------------|----------------|
| DCLM-C                                                                | 2700K                               | 3000K | 3500K | 4.5 W/ft          | Dimmable       |
|                                                                       | 4000K                               | 6000K |       |                   | Non-dimmable   |
| Please indicate the lengths of each straight run in the fields below: |                                     |       |       |                   |                |