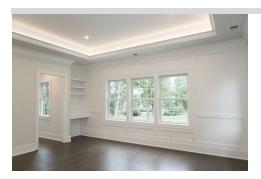

### **DCLM-C**

**Description:** A modular plug-and-play LED Cove Lighting System designed for any indoor space where indirect ambient lighting is desired. Surface-installed and built with solid state connections for increased durability, the system is guaranteed to offer no dark spots. Manufactured in Canada to your exact measurements and specifications.

#### **Features:**

- ◆ Light Source: monochromatic LED Strip
- Modular plug-and-play system designed to significantly reduce installation time spent by contractors on site
- Solid state connections eliminate the risk of oxidation over time
- Suitable for surface installation for applications like cove lighting or for any indirect lighting applications
- Five correlated color temperature options for the light source
- All system components carry certification markings for the North American market